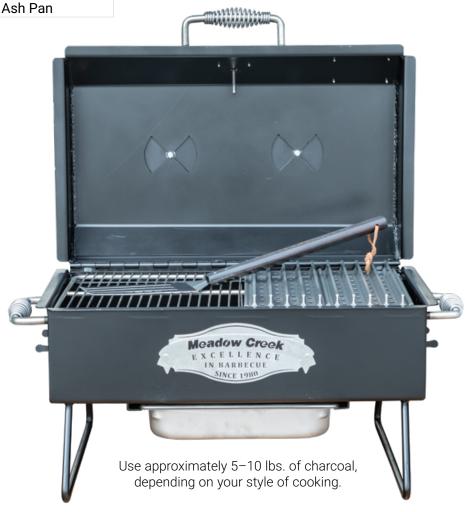

Aluminum Foil Ash Pan

## Options

Vinyl Cover

Griddle

Pedestal Base

Stainless Steel Ash Pan

Stainless Steel Body

Shown with optional stainless steel ash pan.

Meadow Creek Welding uses only food-grade T304 stainless steel in the fabrication of parts identified as "stainless steel" that will contact food under normal use. This includes, but is not limited to grates, racks, shelving, work surfaces, and complete units constructed primarily of stainless steel and sold using that description.