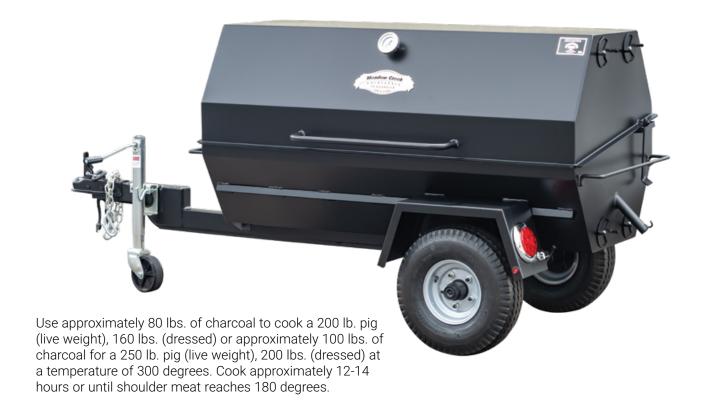

## PR60T

Overall Dimensions: 103"l x 41½"w x 45"h

Grate Dimensions: 24" x 58", Wire Grid With 1/2" Spacing

2nd Tier Grate Dimensions: 22" x 58"

Metal Thickness: 13-Gauge

Net Weight: 475 lbs. Shipping Weight: 660 lbs.

Shipping Dimensions: 108"l x 48"w x 55"h

| Options                     |                       |
|-----------------------------|-----------------------|
| Vinyl Cover                 | Doors in Lid          |
| 11-Gauge Charcoal Pullout   | Probe Port With Plug  |
| 11-Gauge Charcoal Grill Pan | Trim Package          |
| 8" High 2nd Tier Grate      | Spare Tire Mounted    |
| Rib Rack                    | Certificate of Origin |