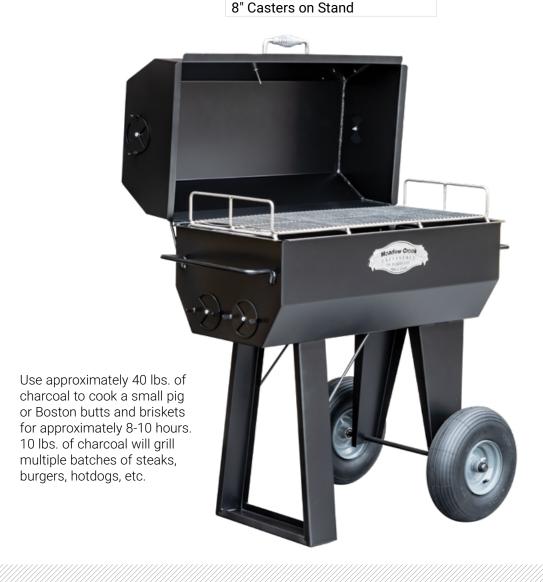

## Features

**Charcoal Vent** 

Stainless Steel Grate Cool-to-the-Touch Handle on Lid Thermometer Drip Pan/Charcoal Grill Pan 13" Tires