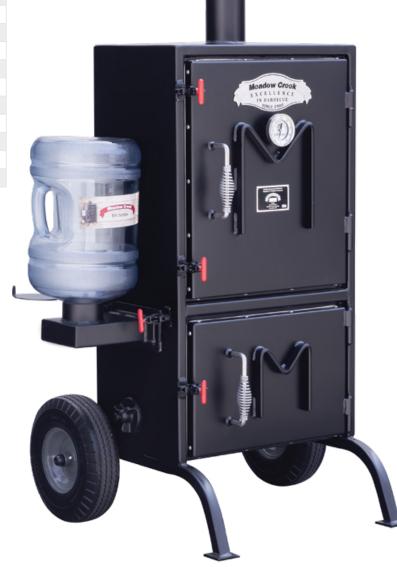

Overall Dimensions:  $30"d \times 36"w \times 55"h$ Grate Dimensions:  $11\frac{1}{2}" \times 17\frac{1}{2}"$ , Wire Grids With  $\frac{1}{2}"$  Spacing Smoking Chamber:  $12"d \times 20"w \times 22"h$ Fire Basket Dimensions:  $15"l \times 11"w \times 5"h$ Net Weight: 325 lbs. Shipping Weight on Skid: 425 lbs. Shipping Dimensions:  $42"l \times 40"w \times 62"h$ 

## Features

Matte Black Heat-Resistant Exterior Unfinished Interior Solid Urethane Tires 5-Gallon Water Bottle 13-Gauge Double Wall With 1" Insulation **3 Stainless Steel Grates** Slide-Out Grease Pan / Grilling Pan Removable Ash Pan Slide-Out Fire Basket Positive-Lock Latches **Cool-to-the-Touch Handles** 1 Thermometer Gravity-Fed Water Pan **5 Different Positions for Grates Cast Iron Spin Vents** Gasket Seal on Doors