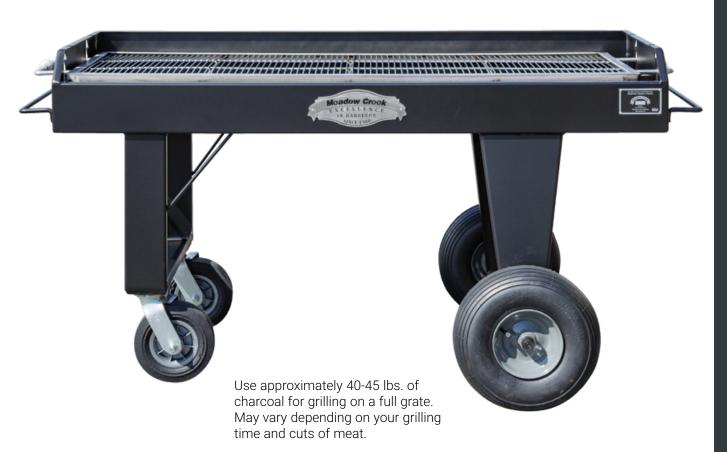

BBQ60

Overall Dimensions: 67"l x 24"w x 35"h

Grate Dimensions: 22" x 57", Wire Grid With 1/2" Spacing

Metal Thickness: 13-Gauge

Net Weight: 190 lbs. Shipping Weight: 315 lbs.

## Features

Stainless Steel Grate With Cool-to-the-Touch Handles 13-Gauge Charcoal Pan Insert Cart Base With 13" Tires and 8" Casters