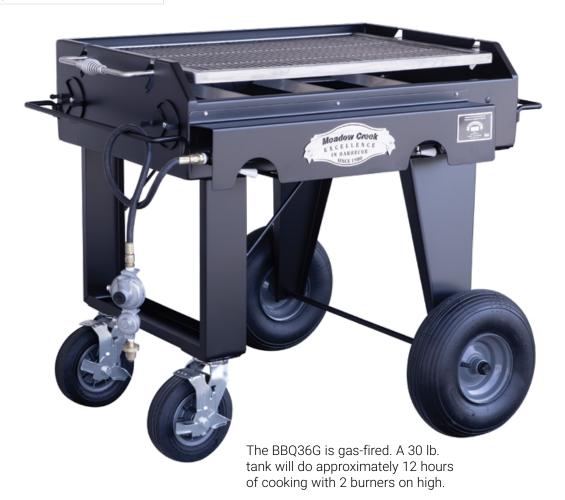

## BBQ36G

Overall Dimensions: 45"l x 35"w x 411/2"h

Grate Dimensions: 22" x 33", Wire Grid With 1/2" Spacing

Metal Thickness: 13-Gauge

BTU: 2 Burners Approx. 42,000 Each

Net Weight: 215 lbs. Shipping Weight: 295 lbs.

## **Features**

Stainless Steel Grate With Cool-to-the-Touch Handles 2 Loop Burners (¾" Pipe)

2-Stage Regulator

13-Gauge Slide-Out Cleaning Trays

Cart Base With 13" Tires and 8" Casters